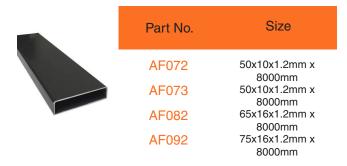

um fence panels, you can enjoy the ideal balance of style, toughness, and security. Our aluminium fence panels provide a flexible and durable solution whether you're looking to secure a commercial space or improve the aesthetic appeal of your private property.

Our fence panels are made to last the test of time and varied weather conditions since they are precisely crafted and produced from premium aluminium. Since aluminium is famous for its ability to resist corrosion, both inland and coastal applications benefit greatly from the use of our panels. Our aluminium fence panels provide a useful and hassle-free fencing option with little upkeep needed.

#### **Aluminium Fence Panel**



### Aluminium Rectangular Tube RHS (Mill Finished)



### Aluminium Rectangular Tube RHS (Powder Coated)



#### Aluminium Click In F Channel



#### Aluminium Square Tube RHS



#### Aluminium Circular RHS

| Part No. | Size                              |
|----------|-----------------------------------|
| AF130    | 19x1.2mm x 8000mm                 |
| AF070    | 50x10x1.2mm x                     |
| AF080    | 8000mm<br>65x16x1.2mm x           |
| AF090    | 8000mm<br>75x16x1.2mm x<br>8000mm |

#### Aluminium Click In Cover



#### Aluminium C Channel

| Part No. | Size                    |
|----------|-------------------------|
| AF113    | 20x20x1.6mm x<br>8000mm |

### Plastic Spaces for Aluminium Slate





#### Tigerlink Preston

Address 22-24 Beecher St, Preston VIC 3072

Opening Hours Monday to Friday - 8am to 5pm Saturday - 8am to 12pm Sunday - Closed



#### Tigerlink Keysborough