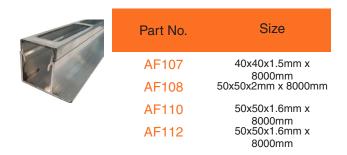

#### Aluminium C Channel

| Part No. | Size                    |
|----------|-------------------------|
| AF113    | 20x20x1.6mm x<br>8000mm |