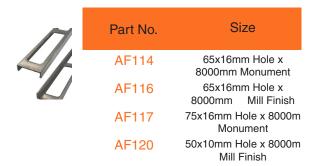

is famous for its ability to resist corrosion, both inland and coastal applications benefit greatly from the use of our panels. Our aluminium fence panels provide a useful and hassle-free fencing option with little upkeep needed.

#### **Aluminium Fence Panel**



### Aluminium Rectangular Tube RHS (Mill Finished)



### Aluminium Rectangular Tube RHS (Powder Coated)



#### Aluminium Click In F Channel



#### Aluminium Square Tube RHS



#### Aluminium Circular RHS

| Part No. | Size                              |
|----------|-----------------------------------|
| AF130    | 19x1.2mm x 8000mm                 |
| AF070    | 50x10x1.2mm x                     |
| AF080    | 8000mm<br>65x16x1.2mm x           |
| AF090    | 8000mm<br>75x16x1.2mm x<br>8000mm |

#### Aluminium Click In Cover



#### Aluminium C Channel

| Part No. | Size                    |
|----------|-------------------------|
| AF113    | 20x20x1.6mm x<br>8000mm |

### Plastic Spaces for Aluminium Slate





#### Tigerlink Preston

Address 22-24 Beecher St, Preston VIC 3072

Opening Hours Monday to Friday - 8am to 5pm Saturday - 8am to 12pm Sunday - Closed



#### Tigerlink Keysborough

Address 103 Indian Dr, Keysborough VIC 3173

Opening Hours Monday to Friday - 7am to 4.30pm Saturday - 8am to 12pm Sunday - Closed