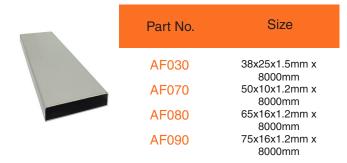

#### Aluminium Square Tube RHS

#### Aluminium Circular RHS

| Part No. | Size                              |
|----------|-----------------------------------|
| AF130    | 19x1.2mm x 8000mm                 |
| AF070    | 50x10x1.2mm x                     |
| AF080    | 8000mm<br>65x16x1.2mm x           |
| AF090    | 8000mm<br>75x16x1.2mm x<br>8000mm |