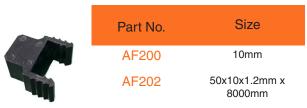

ee fencing option with little upkeep needed.

#### **Aluminium Fence Panel**



### Aluminium Rectangular Tube RHS (Mill Finished)



### Aluminium Rectangular Tube RHS (Powder Coated)



#### Aluminium Click In F Channel



#### Aluminium Square Tube RHS



#### Aluminium Circular RHS

| Part No. | Size                              |
|----------|-----------------------------------|
| AF130    | 19x1.2mm x 8000mm                 |
| AF070    | 50x10x1.2mm x                     |
| AF080    | 8000mm<br>65x16x1.2mm x           |
| AF090    | 8000mm<br>75x16x1.2mm x<br>8000mm |

#### Aluminium Click In Cover



#### Aluminium C Channel

| Part No. | Size                    |
|----------|-------------------------|
| AF113    | 20x20x1.6mm x<br>8000mm |

### Plastic Spaces for Aluminium Slate





#### Tigerlink Preston

Address 22-24 Beecher St, Preston VIC 3072

Opening Hours Monday to Friday - 8am to 5pm Saturday - 8am to 12pm Sunday - Closed



#### Tigerlink Keysborough

Address 103 Indian Dr, Keysborough VIC 3173

Opening Hours Monday to Friday - 7am to 4.30pm Saturday - 8am to 12pm Sunday - Closed