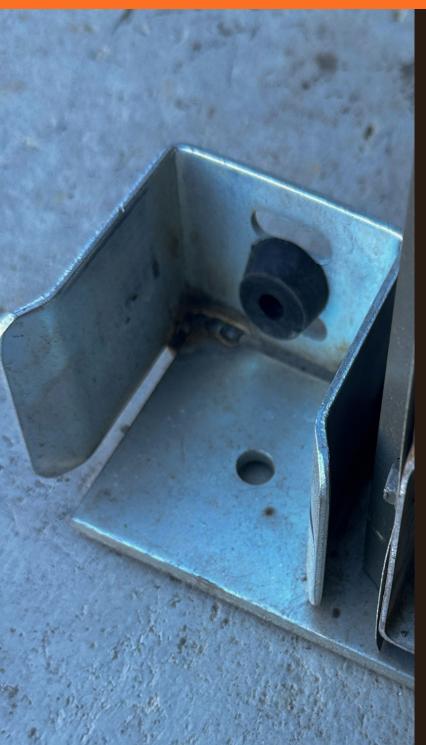

# Sliding Gate Holder with Welded Cap and Rubber stop

Part No.

SGSB399

SGSB403

SGSB406

SGSB411

SGSB416

Sliding Gate Holder with Mounting

### Sliding Gate Holder with Welded Cap

| Part No.           | Size         |
|--------------------|--------------|
| SGSB429            | 40mm         |
| SGSB406<br>SGSB411 | 55mm<br>65mm |
| SGSB421            | 75mm         |
| SGSB439            | 100mm        |