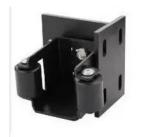

# Sliding Gate Block Holder Rails

Sliding Gate Holder with mounting Bracket

| Part No.           | Size          |
|--------------------|---------------|
| SGSB398<br>SGSB408 | 40mm<br>55mm  |
| SGSB413<br>SGSB415 | 65mm<br>75mm  |
| SGSB435<br>SGSB437 | 95mm<br>100mm |