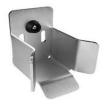

#### Steel Sliding Gate Holder/Catcher Zinc Plated

|    | Part No. | Size  |
|----|----------|-------|
| 11 | SGSB400  | 40mm  |
|    | SGSB405  | 55mm  |
|    | SGSB410  | 65mm  |
| ,  | SGSB420  | 75mm  |
|    | SGSB422  | 90mm  |
|    | SGSB424  | 100mm |