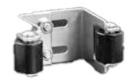

# Sliding Gate Holder with Welded Cap and Rubber stop

Part No.

SGSB399

SGSB403

SGSB406

SGSB411

SGSB416

Sliding Gate Holder with Mounting

### Sliding Gate Holder with Welded Cap

| Part No.           | Size         |
|--------------------|--------------|
| SGSB429            | 40mm         |
| SGSB406<br>SGSB411 | 55mm<br>65mm |
| SGSB421            | 75mm         |
| SGSB439            | 100mm        |