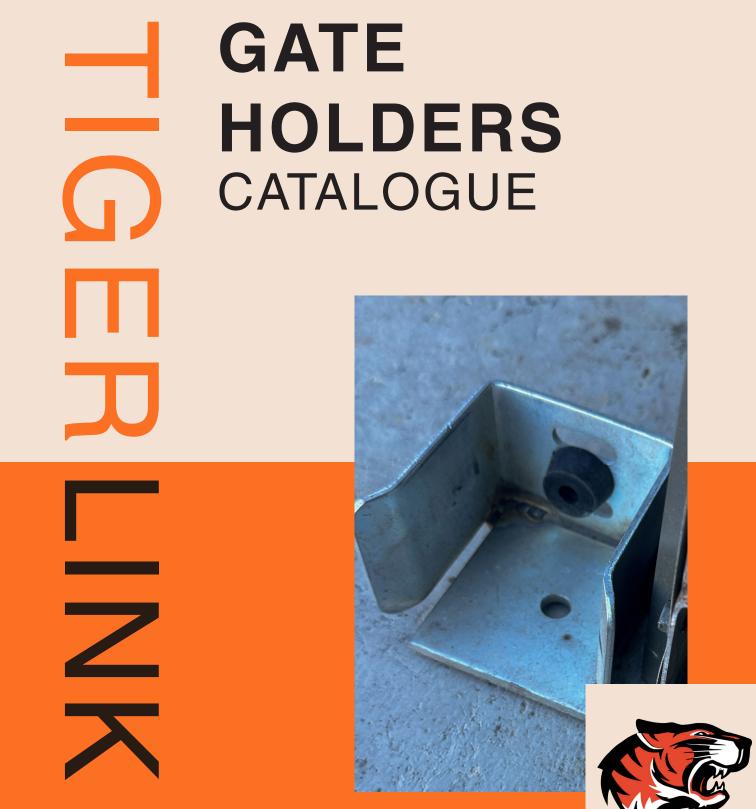

# Gate Holders

Discover Tigerlink gate holders, the ultimate solution for secure gate positioning. Built to withstand daily use and diverse weather conditions, our gate holders offer reliable support for residential and commercial applications.

Trust in the strength and stability of Tigerlink gate holders. Crafted from high-quality materials, they feature reliable locking mechanisms to keep your gates securely in place. Choose from magnetic, latch-style, and adjustable options to find the perfect fit for your needs.

Upgrade your gate system with Tigerlink gate holders and experience reliable, long-lasting support for your gates. Enhance the security and functionality of your gates with our trusted selection of gate holders.