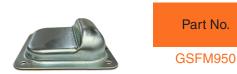

#### TIGERLINK

Round Post Mounting Plate for Swing Gate Motor

Half Dome Door Stops

Galv Steel Sliding Gate Stopper with Base Plate Height 90mm

Galvanised Steel Sliding Gate Stopper Floor mount Height 132 mm