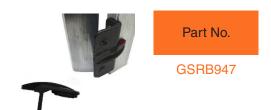

Galv Steel Sliding Gate Stopper with Base Plate Floor mount Height

Gate Stop Bolt Down 1 leaf for Swing Gate

Gate Stop bolt down 2 leaf for Swing Gate