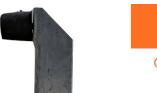

#### Weld on Gate Stopper 132mm

Part No. GSNB928

Swing Gate End Stopper- Rubber bolt down 40mm high

Swing Gate End Stopper- Rubber bolt down 66mm high

Rubber Gate stop - 94mm Rubber Gate stop - 94mm

Rubber Gate stop - 119mm