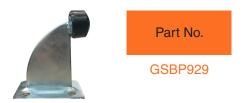

#### TIGERLINK

Round Post Mounting Plate for Swing Gate Motor

Half Dome Door Stops

Galv Steel Sliding Gate Stopper with Base Plate Height 90mm

Galvanised Steel Sliding Gate Stopper Floor mount Height 132 mm