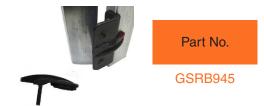

Galv Steel Sliding Gate Stopper with Base Plate Floor mount Height

Gate Stop Bolt Down 1 leaf for Swing Gate

Gate Stop bolt down 2 leaf for Swing Gate