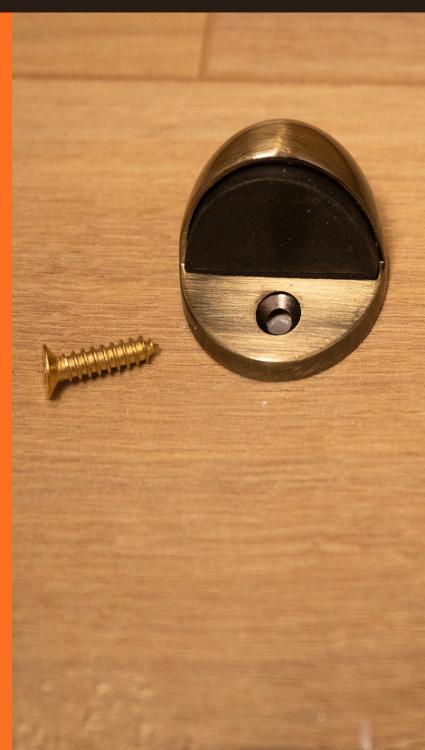

#### TIGERLINK

Round Post Mounting Plate for Swing Gate Motor

Half Dome Door Stops

Galv Steel Sliding Gate Stopper with Base Plate Height 90mm

Galvanised Steel Sliding Gate Stopper Floor mount Height 132 mm