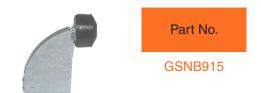

#### Weld on Gate Stopper 132mm

Part No. GSNB928

Swing Gate End Stopper- Rubber bolt down 40mm high

Swing Gate End Stopper- Rubber bolt down 66mm high

Rubber Gate stop - 94mm Rubber Gate stop - 94mm

Rubber Gate stop - 119mm