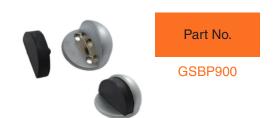

#### TIGERLINK

Round Post Mounting Plate for Swing Gate Motor

Half Dome Door Stops

Galv Steel Sliding Gate Stopper with Base Plate Height 90mm

Galvanised Steel Sliding Gate Stopper Floor mount Height 132 mm