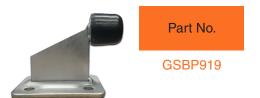

#### Sliding Gate End Stopper Multi fit for Overhead Sliding Gate

Heavy Duty Steel Weld On Gate Stopper 120 mm for Sliding gate

Heavy Duty Sliding Gate Stopper with Base Plate 145mm Height