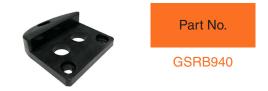

#### TIGERLINK

Round Post Mounting Plate for Swing Gate Motor

Half Dome Door Stops

Galv Steel Sliding Gate Stopper with Base Plate Height 90mm

Galvanised Steel Sliding Gate Stopper Floor mount Height 132 mm