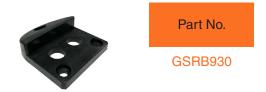

#### TIGERLINK

Round Post Mounting Plate for Swing Gate Motor

Half Dome Door Stops

Galv Steel Sliding Gate Stopper with Base Plate Height 90mm

Galvanised Steel Sliding Gate Stopper Floor mount Height 132 mm