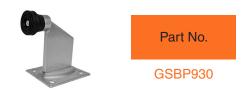

#### TIGERLINK

Round Post Mounting Plate for Swing Gate Motor

Half Dome Door Stops

Galv Steel Sliding Gate Stopper with Base Plate Height 90mm

Galvanised Steel Sliding Gate Stopper Floor mount Height 132 mm