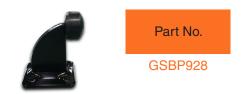

#### Weld on Gate Stopper 132mm

Part No. GSNB928

Swing Gate End Stopper- Rubber bolt down 40mm high

Swing Gate End Stopper- Rubber bolt down 66mm high

Rubber Gate stop - 94mm Rubber Gate stop - 94mm

Rubber Gate stop - 119mm