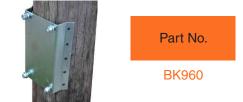

#### TIGERLINK

Round Post Mounting Plate for Swing Gate Motor

Half Dome Door Stops

Galv Steel Sliding Gate Stopper with Base Plate Height 90mm

Galvanised Steel Sliding Gate Stopper Floor mount Height 132 mm