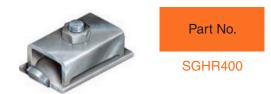

Galv Steel Sliding Gate Stopper with Base Plate Floor mount Height

Gate Stop Bolt Down 1 leaf for Swing Gate

Gate Stop bolt down 2 leaf for Swing Gate