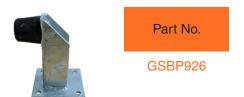

#### TIGERLINK

Round Post Mounting Plate for Swing Gate Motor

Half Dome Door Stops

Galv Steel Sliding Gate Stopper with Base Plate Height 90mm

Galvanised Steel Sliding Gate Stopper Floor mount Height 132 mm