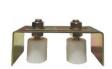

### Angle Bracket - Zinc Two Holes

Roller Bracket

| Part No. | Size      |
|----------|-----------|
| BKGB312  | 225x195mm |