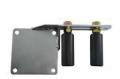

# Heavy Duty Steel Roller Bracket for Sliding Gates Zinc Plated

| Part No. | Size      |
|----------|-----------|
| BKGB310  | 212x225mm |