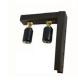

# Top Guide Roller for Sliding with bracket

| Part No. | Size     |
|----------|----------|
| WH185    | 350x40mm |
| WH188    | 195x40mm |

Top Guide Roller for Sliding gate with holding bracket

| Part No. | Size     |
|----------|----------|
| WH190    | 155x65mm |
|          |          |

# Top Guide Roller for Sliding gate with bracket

| Part No. | Size     |
|----------|----------|
| WH191    | 155x65mm |