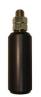

# Aluminium Sliding Gate block holder - powder coated Black

| Part No. | Size     |
|----------|----------|
| BK372    | 400x80mm |