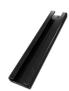

### Sliding Gate Top Guide Roller Heavy Duty Nylon Black

| Part No. | Size    |
|----------|---------|
| WH110    | 25x40mm |