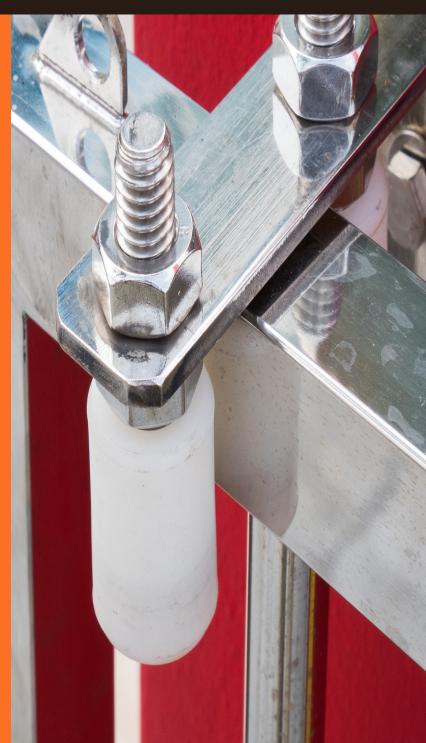

### Sliding block holder with Bracket - White

| Part No. | Size     |
|----------|----------|
| BKGB376  | 250x80mm |

Aluminium Sliding Gate Block Holder Rails for Picket or uneven ground Gates / Pair

Steel Sliding Gate Block Holder

| Part No. | Size                              |
|----------|-----------------------------------|
| BKRB372  | 280x80x26mm                       |
| BKRB372  | (Black)<br>280x80x26mm<br>(White) |