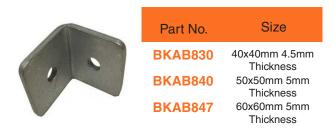

With Tigerlink, you can be confident that you are getting the best value for your money. Browse through our range of rollers and brackets today and take the first step towards a smoother sliding experience for your doors.



### **TIGERLINK**

# Aluminium Sliding block holder for Picket or uneven ground Gates Silver



# Angle Bracket for Sliding Gate Rollers



| Part No. | Size                         |
|----------|------------------------------|
| BKGB307  | 165x110mm x 6mm<br>Thickness |
| BKGB308  | 200x160mm x 6mm<br>Thickness |

# Steel Sliding block holder for Picket or uneven ground Gates - Steel Zinc



# Heavy Duty Steel Roller Bracket for Sliding Gates Zinc Plated



| Part No. | Size      |
|----------|-----------|
| BKGB310  | 212x225mm |

### Angle Bracket - Zinc Two Holes



Roller Bracket



| Part No. | Size      |
|----------|-----------|
| BKGB312  | 225x195mm |

### Angle Bracket Zinc 4 holes



Heavy Duty Roller Bracket in Black



| Part No. | Size      |
|----------|-----------|
| BKGB314  | 225x190mm |

### Steel Angle Bracket - Zinc Plated



### Sliding block holder with Bracket - White



| Part No. | Size     |
|----------|----------|
| BKGB376  | 250x80mm |

Aluminium Sliding Gate Block Holder Rails for Picket or uneven ground Gates / Pair





Steel Sliding Gate Block Holder



| Part No. | Size                              |
|----------|-----------------------------------|
| BKRB372  | 280x80x26mm                       |
| BKRB372  | (Black)<br>280x80x26mm<br>(White) |

### Angle Bracket in Black



| Part No. | Size                         |