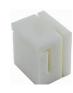

### Sliding Block for Sliding Gate Nylon Guide Black

| Part No. | Size |
|----------|------|
| WH555    | 75mm |

### Sliding Block for Sliding Gate Nylon Guide White

| Part No. | Size |
|----------|------|
| WH556    | 75mm |