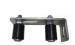

# Heavy Duty Steel Roller Bracket for Sliding Gates Zinc Plated

| Part No. | Size      |
|----------|-----------|
| BKGB310  | 212x225mm |