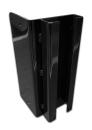

# Heavy Duty Sliding block holder with Bracket - Black

| Part No. | Size        |
|----------|-------------|
| BKRB374  | 280x80x26mm |

# Top Guide Roller for Sliding gate - White

| Part No. | Size    |
|----------|---------|
| WH112    | 25x40mm |
| WH122    | 30x40mm |
| WH140    | 40x60mm |

Heavy Duty Sliding block holder with Bracket - Black