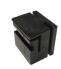

### Sliding Block for Sliding Gate Nylon Guide Black

| Part No. | Size |
|----------|------|
| WH555    | 75mm |