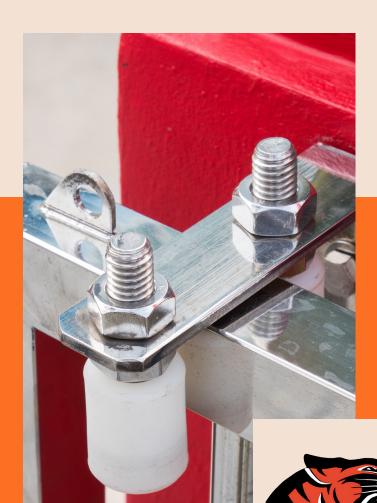

### Sliding block holder with Bracket - White

| Part No. | Size     |
|----------|----------|
| BKGB376  | 250x80mm |

Aluminium Sliding Gate Block Holder Rails for Picket or uneven ground Gates / Pair

Steel Sliding Gate Block Holder

| Part No. | Size                              |
|----------|-----------------------------------|
| BKRB372  | 280x80x26mm                       |
| BKRB372  | (Black)<br>280x80x26mm<br>(White) |