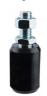

Sliding block holder with Bracket - White



| Part No. | Size     |
|----------|----------|
| BKGB376  | 250x80mm |

Aluminium Sliding Gate Block Holder Rails for Picket or uneven ground Gates / Pair





Steel Sliding Gate Block Holder



| Part No. | Size                              |
|----------|-----------------------------------|
| BKRB372  | 280x80x26mm                       |
| BKRB372  | (Black)<br>280x80x26mm<br>(White) |

### Angle Bracket in Black



| Part No. | Size                         |
|----------|------------------------------|
| BKGB304  | 132x112mm x<br>6mm Thickness |

# Heavy Duty Sliding block holder with Bracket - Black



| Part No. | Size        |
|----------|-------------|
| BKRB374  | 280x80x26mm |

### Sliding Gate Top Guide Roller Heavy Duty Nylon Black



| Part No. | Size    |
|----------|---------|
| WH110    | 25x40mm |

# Top Guide Roller for Sliding gate - White



| Part No. | Size    |
|----------|---------|
| WH112    | 25x40mm |
| WH122    | 30x40mm |
| WH140    | 40x60mm |

Heavy Duty Sliding block holder with Bracket - Black



| Part No. | Size    |
|----------|---------|
| WH125    | 25x40mm |
| WH130    | 30x40mm |
| WH170    | 40x60mm |
| WH175    | 25x40mm |
| WH180    | 30x40mm |
| WH182    | 40x60mm |

# Top Guide Roller for Sliding with bracket



| Part No. | Size     |
|----------|----------|
| WH185    | 350x40mm |
| WH188    | 195x40mm |

Top Guide Roller for Sliding gate with holding bracket



| Part No. | Size     |
|----------|----------|
| WH190    | 155x65mm |
|          |          |

# Top Guide Roller for Sl