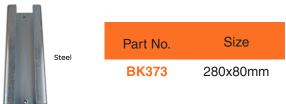

ds.

Our rollers and brackets are made from high-quality materials, ensuring durability and longevity. We offer competitive prices, fast delivery, and exceptional customer service. With Tigerlink, you can be confident that you are getting the best value for your money. Browse through our range of rollers and brackets today and take the first step towards a smoother sliding experience for your doors.



### **TIGERLINK**

# Aluminium Sliding block holder for Picket or uneven ground Gates Silver



# Angle Bracket for Sliding Gate Rollers



| Part No. | Size                         |
|----------|------------------------------|
| BKGB307  | 165x110mm x 6mm<br>Thickness |
| BKGB308  | 200x160mm x 6mm<br>Thickness |

# Steel Sliding block holder for Picket or uneven ground Gates - Steel Zinc



# Heavy Duty Steel Roller Bracket for Sliding Gates Zinc Plated



| Part No. | Size      |
|----------|-----------|
| BKGB310  | 212x225mm |

### Angle Bracket - Zinc Two Holes



Roller Bracket



| Part No. | Size      |
|----------|-----------|
| BKGB312  | 225x195mm |

### Angle Bracket Zinc 4 holes



Heavy Duty Roller Bracket in Black



| Part No. | Size      |
|----------|-----------|
| BKGB314  | 225x190mm |

### Steel Angle Bracket - Zinc Plated



### Sliding block holder with Bracket - White



| Part No. | Size     |
|----------|----------|
| BKGB376  | 250x80mm |

Aluminium Sliding Gate Block Holder Rails for Picket or uneven ground Gates / Pair





Steel Sliding Gate Block Holder



| Part No. | Size                              |
|----------|----------------------------