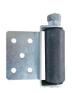

# Angle Bracket for Sliding Gate Rollers

| Part No. | Size                         |
|----------|------------------------------|
| BKGB307  | 165x110mm x 6mm<br>Thickness |
| BKGB308  | 200x160mm x 6mm<br>Thickness |