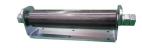

# Heavy Duty Steel Roller Bracket for Sliding Gates Zinc Plated

| Part No. | Size      |
|----------|-----------|
| BKGB310  | 212x225mm |