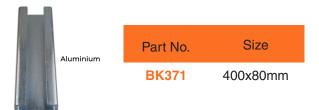

# Aluminium Sliding Gate block holder - powder coated Black

| Part No. | Size     |
|----------|----------|
| BK372    | 400x80mm |