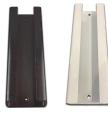

>Thickness |

# Steel Sliding block holder for Picket or uneven ground Gates - Steel Zinc



# Heavy Duty Steel Roller Bracket for Sliding Gates Zinc Plated



| Part No. | Size      |
|----------|-----------|
| BKGB310  | 212x225mm |

### Angle Bracket - Zinc Two Holes



Roller Bracket



| Part No. | Size      |
|----------|-----------|
| BKGB312  | 225x195mm |

### Angle Bracket Zinc 4 holes



Heavy Duty Roller Bracket in Black



| Part No. | Size      |
|----------|-----------|
| BKGB314  | 225x190mm |

### Steel Angle Bracket - Zinc Plated



### Sliding block holder with Bracket - White



| Part No. | Size     |
|----------|----------|
| BKGB376  | 250x80mm |

Aluminium Sliding Gate Block Holder Rails for Picket or uneven ground Gates / Pair





Steel Sliding Gate Block Holder



| Part No. | Size                              |
|----------|-----------------------------------|
| BKRB372  | 280x80x26mm                       |
| BKRB372  | (Black)<br>280x80x26mm<br>(White) |

### Angle Bracket in Black



| Part No. | Size                         |
|----------|------------------------------|
| BKGB304  | 132x112mm x<br>6mm Thickness |

# Heavy Duty Sliding block holder with Bracket - Black



| Part No. | Size        |
|----------|-------------|
| BKRB374  | 280x80x26mm |

### Sliding Gate Top Guide Roller Heavy Duty Nylon Black



| Part No. | Size    |
|----------|---------|
| WH110    | 25x40mm |

# Top Guide Roller for Sliding gate - White



| Part No. | Size    |
|----------|---------|
| WH112    | 25x40mm |
| WH122    | 30x40mm |
| WH140    | 40x60mm |

Heavy