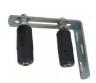

### Sliding gate single Roller with Bracket Sliding gate single Roller with Bracket

| Part No. | Size                                |
|----------|-------------------------------------|
| WH192    | Roller 100x40mm<br>Bracket 100x60mm |
| WH194    | Roller 150x40mm<br>Bracket 150x60mm |