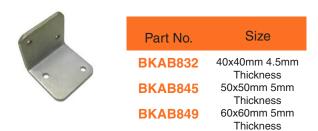

### Angle Bracket in Black

| Part No. | Size                         |
|----------|------------------------------|
| BKGB304  | 132x112mm x<br>6mm Thickness |