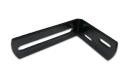

### Angle Bracket in Black

| Part No. | Size                         |
|----------|------------------------------|
| BKGB304  | 132x112mm x<br>6mm Thickness |