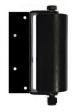

### Sliding gate single Roller with Bracket Sliding gate single Roller with Bracket

| Part No. | Size                                |
|----------|-------------------------------------|
| WH192    | Roller 100x40mm<br>Bracket 100x60mm |
| WH194    | Roller 150x40mm<br>Bracket 150x60mm |