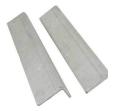

ess |
| BKGB308  | 200x160mm x 6mm<br>Thickness |

# Steel Sliding block holder for Picket or uneven ground Gates - Steel Zinc



# Heavy Duty Steel Roller Bracket for Sliding Gates Zinc Plated



| Part No. | Size      |
|----------|-----------|
| BKGB310  | 212x225mm |

### Angle Bracket - Zinc Two Holes



Roller Bracket



| Part No. | Size      |
|----------|-----------|
| BKGB312  | 225x195mm |

### Angle Bracket Zinc 4 holes



Heavy Duty Roller Bracket in Black



| Part No. | Size      |
|----------|-----------|
| BKGB314  | 225x190mm |

### Steel Angle Bracket - Zinc Plated



### Sliding block holder with Bracket - White



| Part No. | Size     |
|----------|----------|
| BKGB376  | 250x80mm |

Aluminium Sliding Gate Block Holder Rails for Picket or uneven ground Gates / Pair





Steel Sliding Gate Block Holder



| Part No. | Size                              |
|----------|-----------------------------------|
| BKRB372  | 280x80x26mm                       |
| BKRB372  | (Black)<br>280x80x26mm<br>(White) |

### Angle Bracket in Black



| Part No. | Size                         |
|----------|------------------------------|
| BKGB304  | 132x112mm x<br>6mm Thickness |

# Heavy Duty Sliding block holder with Bracket - Black



| Part No. | Size        |
|----------|-------------|
| BKRB374  | 280x80x26mm |

### Sliding Gate Top Guide Roller Heavy Duty Nylon Black



| Part No. | Size    |
|----------|---------|
| WH110    | 25x40mm |

# Top Guide Roller for Sliding gate - White



| Part No. | Size    |
|----------|---------|
| WH112    | 25x40mm |
| WH122    | 30