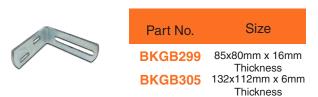

# Angle Bracket for Sliding Gate Rollers

| Part No. | Size                         |
|----------|------------------------------|
| BKGB307  | 165x110mm x 6mm<br>Thickness |
| BKGB308  | 200x160mm x 6mm<br>Thickness |