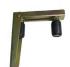

| 40x60mm |

# Top Guide Roller for Sliding with bracket



| Part No. | Size     |
|----------|----------|
| WH185    | 350x40mm |
| WH188    | 195x40mm |

Top Guide Roller for Sliding gate with holding bracket



| Part No. | Size     |
|----------|----------|
| WH190    | 155x65mm |
|          |          |

# Top Guide Roller for Sliding gate with bracket



| Part No. | Size     |
|----------|----------|
| WH191    | 155x65mm |

### **TIGERLINK**

### Sliding gate single Roller with Bracket Sliding gate single Roller with Bracket



| Part No. | Size                                |
|----------|-------------------------------------|
| WH192    | Roller 100x40mm<br>Bracket 100x60mm |
| WH194    | Roller 150x40mm<br>Bracket 150x60mm |

### Sliding Gate Top Guide Holder with 2 Holders



| Part No. | Size                                |
|----------|-------------------------------------|
| WH287    | Holder 210x225mm<br>Rollers 40x60mm |

# Sliding gate Top Guide Holder with 2 rollers in Black



| Part No. | Size            |
|----------|-----------------|
| WH226    | Holder 150x60mm |

### Sliding Gate Top Guide Holder with 2 rollers - Black



| Part No. | Size                                |
|----------|-------------------------------------|
| WH288    | Holder 195x225mm<br>Rollers 40x60mm |

# Sliding gate Top Guide Holder with 2 rollers



| Part No. | Size                               |
|----------|------------------------------------|
| WH250    | Holder 165x65mm<br>Rollers 40x60mm |

### Sliding Block for Sliding Gate Nylon Guide Black



| Part No. | Size |