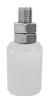

Aluminium Sliding Gate Block Holder Rails for Picket or uneven ground Gates / Pair





Steel Sliding Gate Block Holder



| Part No. | Size                              |
|----------|-----------------------------------|
| BKRB372  | 280x80x26mm                       |
| BKRB372  | (Black)<br>280x80x26mm<br>(White) |

### Angle Bracket in Black



| Part No. | Size                         |
|----------|------------------------------|
| BKGB304  | 132x112mm x<br>6mm Thickness |

# Heavy Duty Sliding block holder with Bracket - Black



| Part No. | Size        |
|----------|-------------|
| BKRB374  | 280x80x26mm |

### Sliding Gate Top Guide Roller Heavy Duty Nylon Black



| Part No. | Size    |
|----------|---------|
| WH110    | 25x40mm |

# Top Guide Roller for Sliding gate - White



| Part No. | Size    |
|----------|---------|
| WH112    | 25x40mm |
| WH122    | 30x40mm |
| WH140    | 40x60mm |

Heavy Duty Sliding block holder with Bracket - Black



| Part No. | Size    |
|----------|---------|
| WH125    | 25x40mm |
| WH130    | 30x40mm |
| WH170    | 40x60mm |
| WH175    | 25x40mm |
| WH180    | 30x40mm |
| WH182    | 40x60mm |

# Top Guide Roller for Sliding with bracket



| Part No. | Size     |
|----------|----------|
| WH185    | 350x40mm |
| WH188    | 195x40mm |

Top Guide Roller for Sliding gate with holding bracket



| Part No. | Size     |
|----------|----------|
| WH190    | 155x65mm |
|          |          |

# Top Guide Roller for Sliding gate with bracket



| Part No. | Size     |
|----------|----------|
| WH191    | 155x65mm |

### **TIGERLINK**