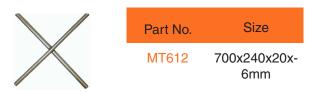

### Heart Shape Decoration

X - Steel Fence and Gate Decorative

# S Scroll

DS - Scroll

Part No.

MT241

MT242

MT244

| $\bigcirc$   | Part No. | Size                |
|--------------|----------|---------------------|
| $\mathbf{O}$ | MT246    | 700x240x20x-<br>6mm |