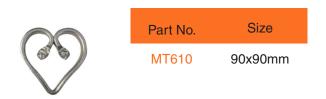

208 270x90x60x12x6mm

| 4 |  |
|---|--|
|   |  |

Part No.NumberMT1331MT1353

Size

395x160x20x6mm 395x160x12x6mm 585x210x20x6mm

# Gate & Fencing Double Scroll Zinc



| Part No. | Size                |
|----------|---------------------|
| MT274    | 16x16mm 900mm long  |
| MT276    | 20x20mm 900mm long  |
| MT140    | 16x16mm 1000mm long |



Size

550x215x20x6mm

1000x330x20x6mm

750x240x20x6mm



# S Scroll

DS - Scroll



Part No.

MT241

MT242

MT244

| $\bigcirc$   | Part No. | Size                |
|--------------|----------|---------------------|
| $\mathbf{O}$ | MT246    | 700x240x20x-<br>6mm |

## Steel S - Scroll



| Part No. |
|----------|

**MT260** 

| MT270 |
|-------|
| MT271 |
| MT272 |

Steel S - Scroll

Part No.

MT260

MT270

MT271

MT272

### Heart Shape Decoration



X - Steel Fence and Gate Decorative



### Twist Bar for wrought iron gate

Size

395x160x20x6mm

395x160x12x6mm

585x210x20x6mm

700x235x20x6mm

| Part No. | Size                |
|----------|---------------------|
| MT274    | 16x16mm 900mm long  |
| MT276    | 20x20mm 900mm long  |
| MT140    | 16x16mm 1000mm long |

# Double Twist Basket Bar for wrought iron gate



**Tigerlink Preston** 

Address 22-24 Beecher St, Preston VIC 3072

Opening Hours Monday to Friday - 8am to 5pm Saturday - 8am to 12pm Sunday - Closed

**Tigerlink Keysborough** 

Address 103 Indian Dr, Keysborough VIC 3173

Opening Hours Monday to Friday - 7am to 4.30pm Saturday - 8am to 12pm Sunday - Closed