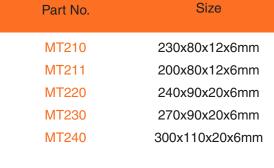

# Part No. Size MT200 230x90x50x20x6mm MT201 200x80x40x12x6mm MT202 270x100x20x6mm MT204 230x90x12x6mm MT206 300x110x65x20x6mm MT208 270x90x60x12x6mm

| 4 |  |
|---|--|
|   |  |

Part No.NumberMT1331MT1353

Size

395x160x20x6mm 395x160x12x6mm 585x210x20x6mm